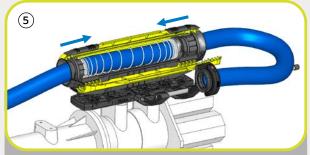

... and then fixed in the desired position using the adapter locks.

Detailed information for dresspack installation must be considered. During commissioning, ensure that the installation is free of collisions.