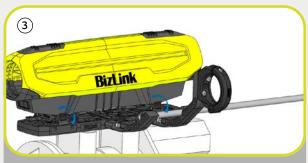

to the base plate with a screw-connection.

In the premium version, the LSH Delta is slid onto the base plate using the slide & click adapter...

The dresspack is inserted into the LSH Delta. The LSH Delta is closed using the closing latches

... and then fixed in the desired position using the adapter locks.

Detailed information for dresspack installation must be considered. During commissioning, ensure that the installation is free of collisions.