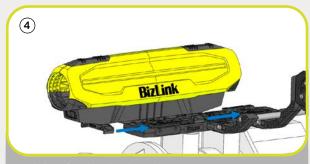

## Robotic – quick installation guide

The base plate is installed on the robot. The cable clamp is assembled to the side arm. The side arm / support arms are assembled to the base plate. The aluminum bar is fixed on the arms by tightening the screws.

to the base plate with a screw-connection.

In the premium version, the LSH Delta is slid onto the base plate using the slide & click adapter...

The dresspack is inserted into the LSH Delta. The LSH Delta is closed using the closing latches