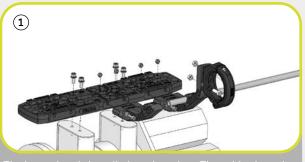

## Robotic – quick installation guide

The base plate is installed on the robot. The cable clamp is assembled to the side arm. The side arm / support arms are assembled to the base plate. The aluminum bar is fixed on the arms by tightening the screws.