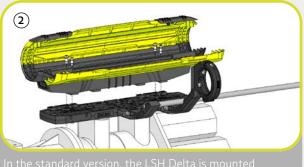

to the base plate with a screw-connection.

In the premium version, the LSH Delta is slid onto the base plate using the slide & click adapter...

The dresspack is inserted into the LSH Delta. The LSH Delta is closed using the closing latches