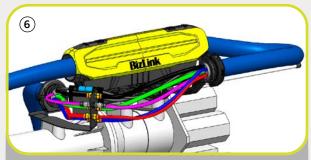

to the base plate with a screw-connection.

In the premium version, the LSH Delta is slid onto the base plate using the slide & click adapter...

The dresspack is inserted into the LSH Delta. The LSH Delta is closed using the closing latches

... and then fixed in the desired position using the adapter locks.

Detailed information for dresspack installation must be considered. During commissioning, ensure that the installation is free of collisions.