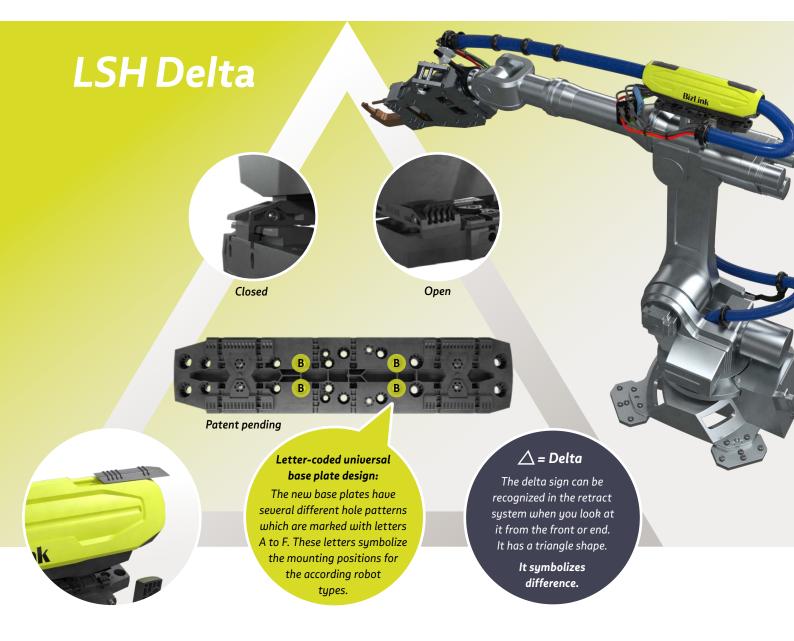

## · User-friendly design

Enjoy the convenience of tool-free and quick opening and closure of the retract system housing, streamlining your maintenance and operational processes. Dresspack maintenance has never been so easy.

### Adjustable flexibility

The LSH Delta's retract system can be easily adjusted on its base plate using Slide & Click technology – offering you reduced installation time and options to fine-tune in the field.

### Simplified installation

Save time and effort with our innovative base plate design – letter coded and universally applicable for many robots at the same time. Reduced weight and stock, increased flexibility for robot changes. Newly developed side arms provide excellent support to the dresspack loop.