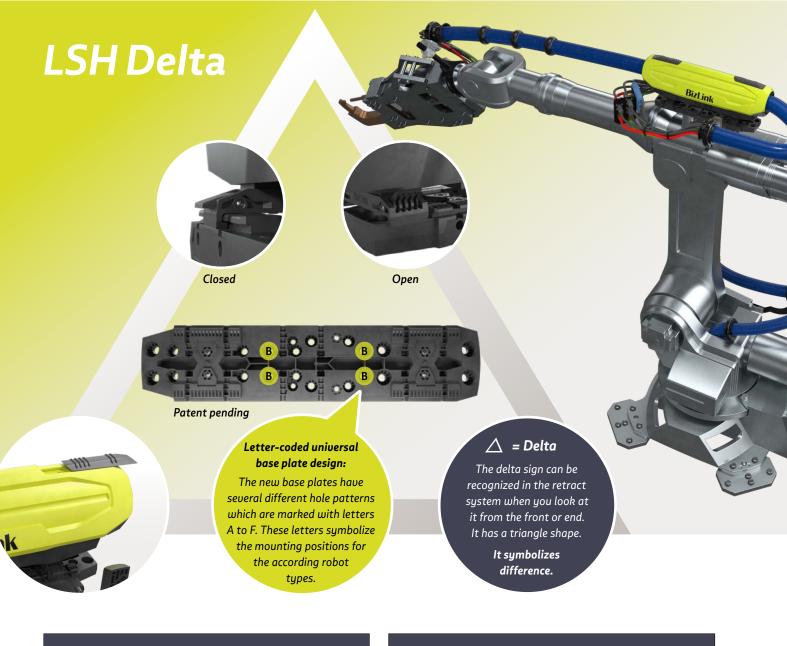

# LSH Delta

The new state-of-the-art robotic dresspack system

#### • Adjustable flexibility

The LSH Delta's retract system can be easily adjusted on its base plate using Slide & Click technology – offering you reduced installation time and options to fine-tune in the field.

#### Simplified installation

Save time and effort with our innovative base plate design – letter coded and universally applicable for many robots at the same time. Reduced weight and stock, increased flexibility for robot changes. Newly developed side arms provide excellent support to the dresspack loop.

## >> Worldwide robotic dress support >> Patent pending >> All components are subjected to extensive testing