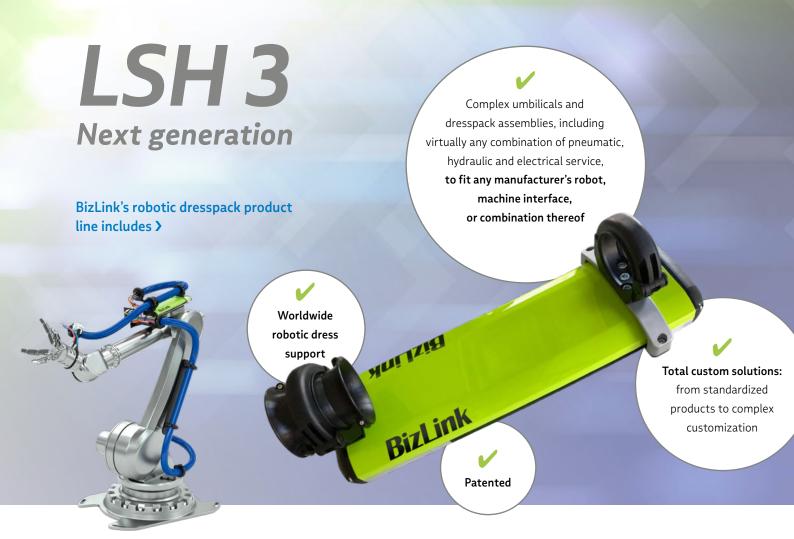

### **ROBOTIC DRESSPACKS – the next generation**

BizLink has completely redesigned the LSH guided robot dresspack solution to be more reliable, compact and flexible, thus making the LSH 3 the most innovative dresspack solution in the global market.

### **APPLICATIONS**

LSH 3 is available for new robots, regardless of size, manufacturer, type or application, as well as retrofits and upgrades for existing workcells. It can be mounted vertically or horizontally and each system can accommodate **several dresspacks** with the widest range of nominal diameters.